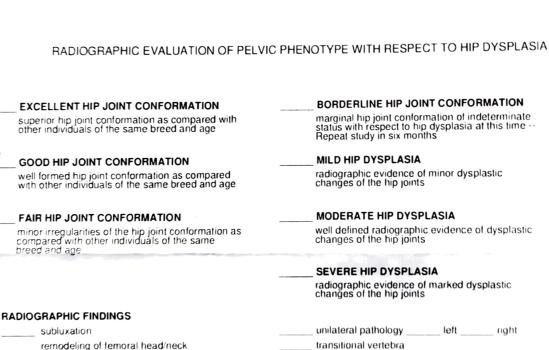

#### GOLD VALLEY BENSON registered name

BERNESE MOUNTAIN DOG breed

film test lab #

tattoo/microchip/DNA profile

2428513 application number

02/07/2023 date of report

#### Veterinarian

EAST HOLMES VETERINARY CLINIC INC 5503 COUNTY RD 120; PO BOX 286 BERLIN OH 44610

WS69396701 registration no.

Μ Sex

07/10/2020 date of birth

30 age at evaluation in months

BMD-26163G30M-C-NOPI O.F.A. NUMBER

#### Owner

DAN HERSHBERGER 3230 CR 70 SUGARCREEK OH 44681

remodeling of femoral head/neck

osteoarthritis/degenerative joint disease

shallow acetabula acetabular rim/edge change

celler DIM

G.G. KELLER, DVM, MS, DACVR CHIEF OF VETERINARY SERVICES

2300 E Nifong Blvd | Columbia MO 65201 | Phone (573) 442-0418 | Fax (573) 875-5073 | ofa@offa.org | www.ofa.org

spondylosis

panosteitis

Not for Profit Organization